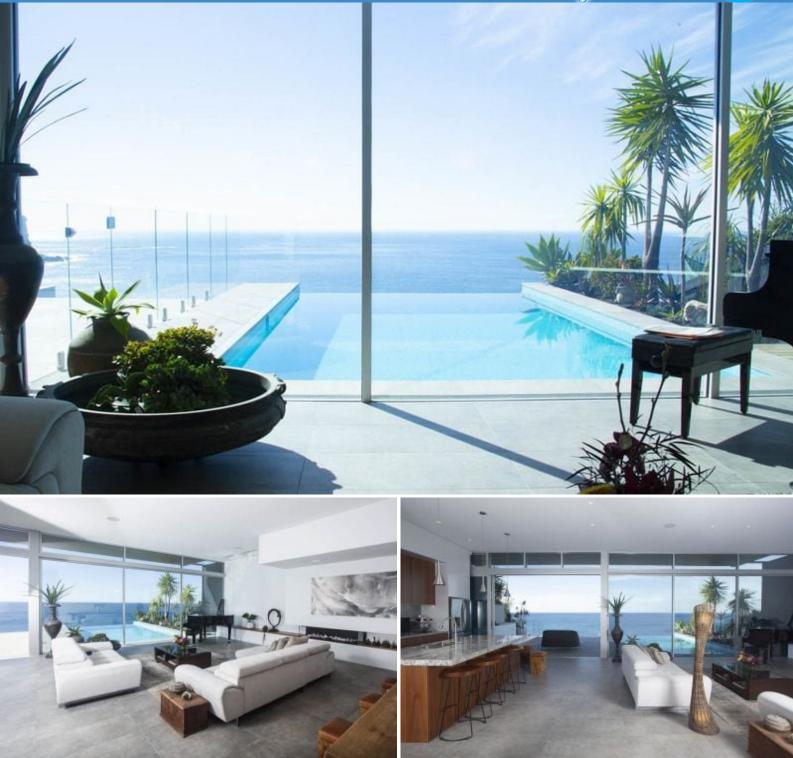

## Sunrise

High on the headland enjoying direct level entry with front row sweeping panoramic views of the golden sands, rolling waves and headland of Bungan Beach. This beautifully appointed family retreat affords one of the Peninsula's most enviable addresses. The highly sought after north east aspect is complemented by a sophisticated residence

\* Making the ultimate statement in prestige, the alluring property exudes style and class \* Immaculate presentation, tasteful finishes and features perfectly

View rates and more information on our website.

## 4 Beds, 3 Baths, Sleeps 8