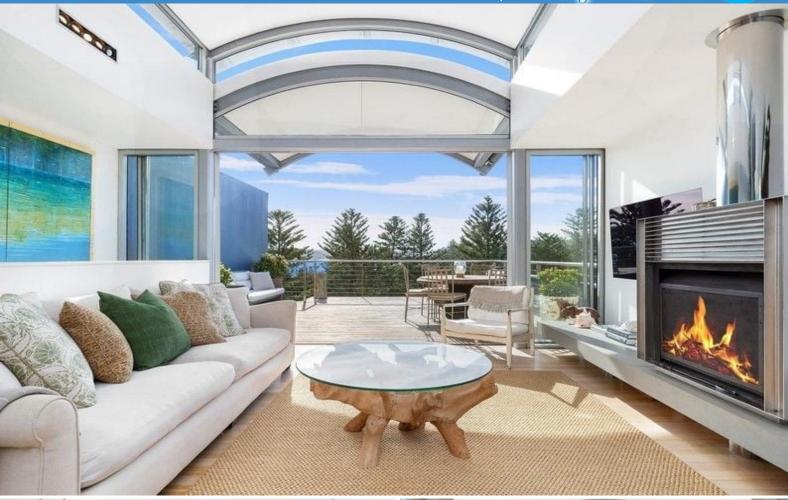

## **Northern Light**

Set within a stone's throw of the surf, this Iain Halliday designed beach house soaks up spectacular views from Palm Beach's iconic shoreline to Pittwater. Facing due north against a backdrop of Norfolk Pines, this stunning beach house offers contemporary luxury throughout its tri-level, streamlined design. Iain Halliday fans will recognise many of his signature features throughout this magnificent residence.

Ideal for entertaining there is a sun-drenched deck overlooking the park, golf club and

View rates and more information on our website.