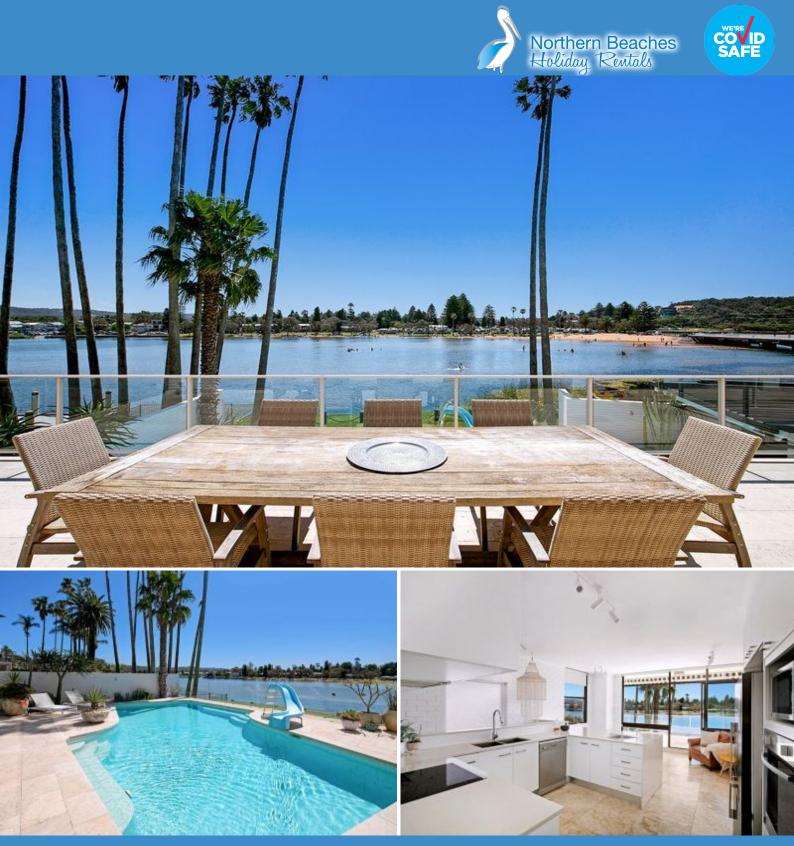

# NARRABEEN

## Lakeside Retreat

Substantial North Facing Waterfront - Direct access to lake and beach

Imagine being surrounded by palm trees directly on Narrabeen Lake. At the end of your exclusive private pathway is access to North Narrabeen beach, great surfing, restaurants, beauticians, children's parks, transportation to the CBD and great coffee shops to get the day under way all within a short level walk.

- Set over three levels

View rates and more information on our website.

## 4 Beds, 4 Baths, Sleeps 8