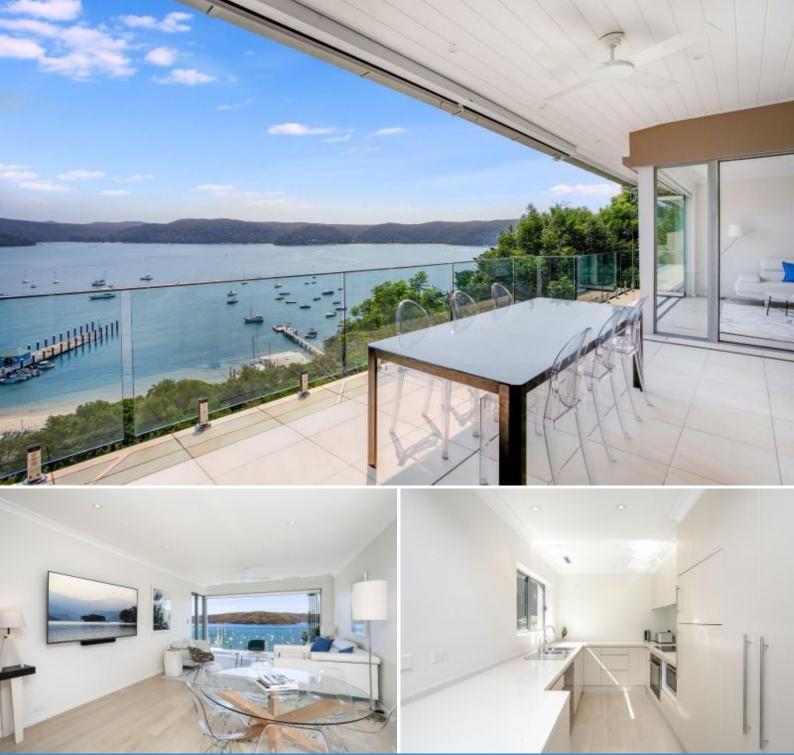

## **Topaz 11 - The Commodore**

Breathtaking Pittwater Panorama - Contemporary 3 bedroom Penthouse Apartment in the heart of Palm Beach.

Set within the tightly-held 'Commodore' complex and overlooking a vast expanse of Pittwater from West Head to Bayview, this fantastic apartment is designed for entertaining and a year round beach lifestyle. Combining a sleek interior layout with enormous waterfront terraces, it's the epitome of the relaxed style so associated with Palm Beach's finest homes.

Property features:

View rates and more information on our website.

## 3 Beds, 2 Baths, Sleeps 6