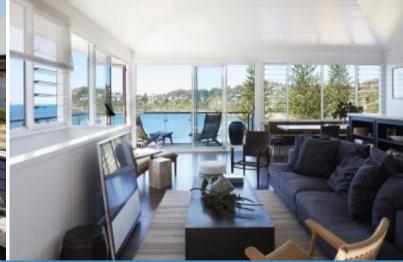

Luxuriously yet relaxed in its styling, these 3 bedrooms (all with Juliette balcony), two-bathroom home, (master with en-suite) with additional daybed room, can sleep up to  $8\ x$ guests. The wrap around deck includes a gas BBQ which is outdoors yet undercover.

The beach house has floorboards throughout with carpeted bedrooms

View rates and more information on our website.