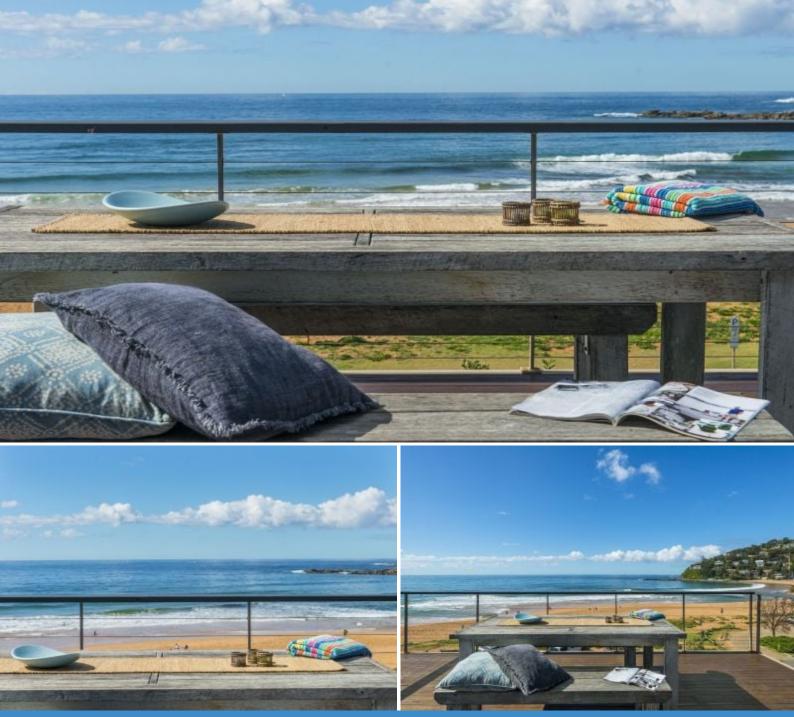

## Rocklands

Spectacular beach views with direct access to the sands of Palm Beach. Positioned north of Kiddies Corner and enjoying a full panoramic sweep of the surf & sand of Palm Beach, this traditional beach house oozes the charm and simplicity of a bygone era.

The ultimate in beachside holiday living, this traditional beach house has un - interrupted views of the beach and plenty of room for a big family gathering. You can't get much closer to the beach than this.