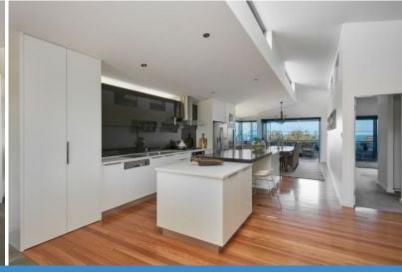

## **Surfers Retreat**

Northern Beaches 360 degree water views. Light filled space. Expansive glass see-Warriewood Beach / Turimetta Headland. North Head/Narrabeen Lake & Pittwater yachts. 100m walk to patrolled surf beach. Located on new walk/cycle track Manly to Palm Beach. Also can walk to parks, movies ,restaurants. PRIVATE Separate area atop 2 storey home, beautiful furniture/ gas cooking/heating. Bed linen, towels, BBQ on verandah. Own entry.Off Street Parking. City bus route B1. Manly bus 155