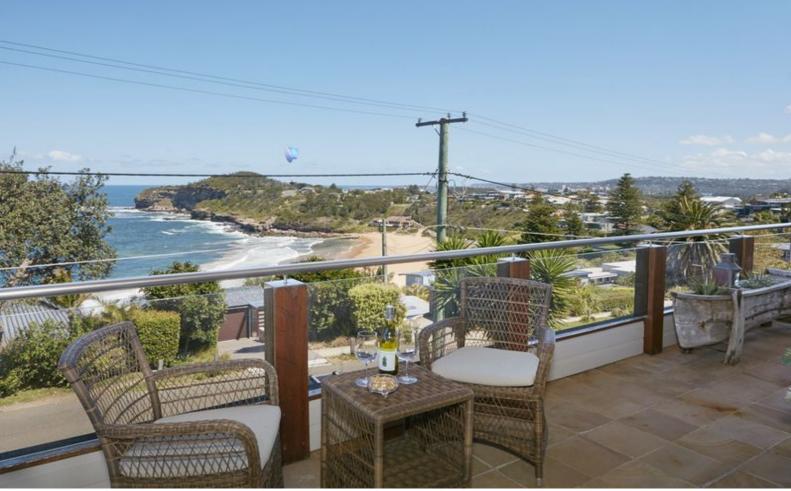

## **Surfers Retreat**

Northern Beaches 360 degree water views. Light filled space. Expansive glass see-Warriewood Beach / Turimetta Headland. North Head/Narrabeen Lake & Pittwater yachts. 100m walk to patrolled surf beach. Located on new walk/cycle track Manly to Palm Beach. Also can walk to parks, movies ,restaurants. PRIVATE Separate area atop 2 storey home, beautiful furniture/ gas cooking/heating. Bed linen, towels, BBQ on verandah. Own entry.Off Street Parking. City bus route B1. Manly bus 155