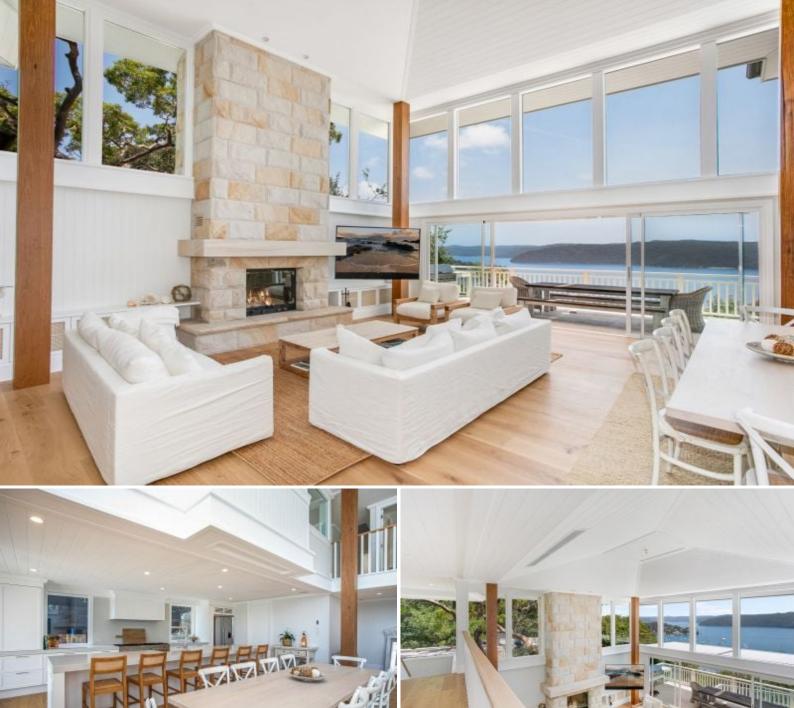

# Lotus

Fabulous 5 bedroom house with spectacular views overlooking Careel Bay and Pittwater. A fantastic kitchen flowing into an open plan living / dining room with fire place and bi fold doors that bring the outside in. The balcony supplies picturesque views of Pittwater and offers a prime location to relax and watch the sun set over the National Park.

Lotus is in the ideal position to enjoy all the benefits that the area has to offer. The huge entertaining deck joins a lovely wet edge pool overlooking

View rates and more information on our website.